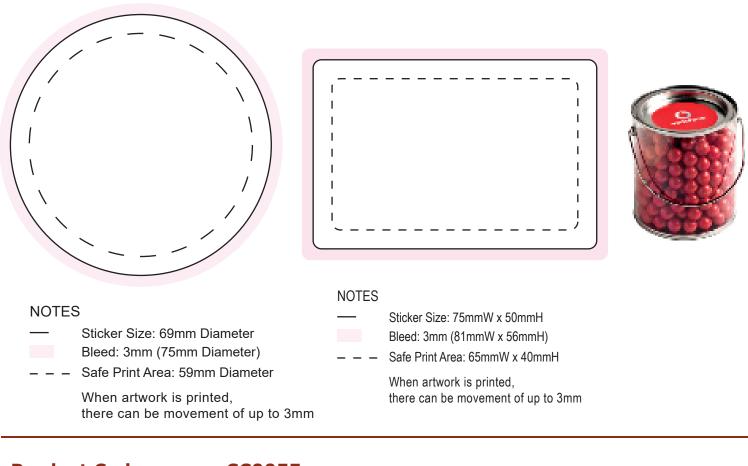

## Sticker on Lid 100%

Sticker Body 100%

| Product Code  | ÷ | CC005E                                                                         |
|---------------|---|--------------------------------------------------------------------------------|
| Description   | : | Big PVC bucket filled with approx 800g Orange Choc Drops<br>(Jaffa Look Alike) |
| Order#        | : |                                                                                |
| Company Name  | : |                                                                                |
| Contact       | : |                                                                                |
| Sticker Size  |   | 75mmW x 50mmH (Body), 69mm diameter (Lid)                                      |
| Print Colour  | : | Customer must provide PMS Colour print guide                                   |
| Quantity      | : |                                                                                |
| Delivery Date | : | Delivered to                                                                   |